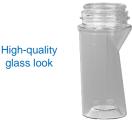

#### Smart Solution with Excellent Performance

This cost-effective 4-piece roll-on packaging concept provides advanced sealing properties and excellent pack tightness. The bottle is easily customizable and can be paired with a lightweight cap of your choice to match your brand identity. This roll-on pack, with fully aligned tolerances, features a convenient opening and closing. The transparent PET bottle has a premium, high-quality glass look.

### Unique Benefits

- · Transparent, high-quality glass look
- · Cost-effective solution
- Excellent sealing and pack tightness
- · Lightweight bottles and caps
- Carbon footprint saving up to 45%
- Better recyclability than glass
- Convenient opening and closing
- Flexible bottle design