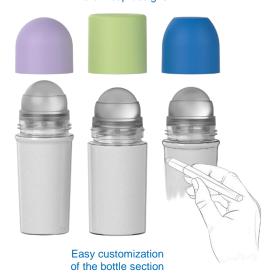

#### Smart Solution with Excellent Performance

This cost-effective 4-piece roll-on packaging concept provides advanced sealing properties and excellent pack tightness. The bottle is easily customizable and can be paired with a lightweight cap of your choice to match your brand identity. This roll-on pack, with fully aligned tolerances, features a convenient opening and closing. The transparent PET bottle has a premium, high-quality glass look.

### Unique Benefits

- · Transparent, high-quality glass look
- · Cost-effective solution
- Excellent sealing and pack tightness
- · Lightweight bottles and caps
- Carbon footprint saving up to 45%
- Better recyclability than glass
- Convenient opening and closing
- Flexible bottle design

#### Different cap designs