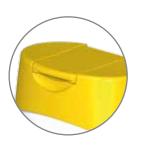

### Adding value by valve solutions

The product range has been extended with a large oval closure, MaxiDose Oval snap-on 28. This closure with valve mechanism is suitable for a wide range of Food applications, such as sauces and dressings, and Personal Care applications, such as creams, gels and lotions.

Thanks to the MaxiDose technology this closure offers a fully controlled and clean dispensing. This patented valve technique has been designed to maximise consumer convenience and functionality. It ensures an easy dispensing of the quantity that the consumer actually wants. The self closing silicon valve is completely leakproof and guarantees a good flow control. The ergonomically shaped opening device guarantees a handy usage. The lid can be locked in an open position. The flat top surface allows top-down use and storage, even with the lid open. The closure has a snap-on neck geometry, suitable for diameters of 28 mm. It has a matt surface finish and can be produced in any desired colour. MaxiDose snap-on 28 is an excellent solution for all your dispensing requirements.