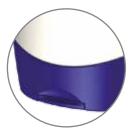

### Adding value by valve solutions

The product range has been extended with a large oval closure, MaxiDose Oval snap-on 28. This closure with valve mechanism is suitable for a wide range of Food applications, such as sauces and dressings, and Personal Care applications, such as creams, gels and lotions.

Thanks to the MaxiDose technology this closure offers a fully controlled and clean dispensing. This patented valve technique has been designed to maximise consumer convenience and functionality. It ensures an easy dispensing of the quantity that the consumer actually wants. The self closing silicon valve is completely leakproof and guarantees a good flow control. The ergonomically shaped opening device guarantees a handy usage. The lid can be locked in an open position. The flat top surface allows top-down use and storage, even with the lid open. The closure has a snap-on neck geometry, suitable for diameters of 28 mm. It has a matt surface finish and can be produced in any desired colour. MaxiDose snap-on 28 is an excellent solution for all your dispensing requirements.