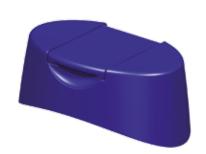

### Adding value by valve solutions

The product range has been extended with a large oval closure, MaxiDose Oval snap-on 28. This closure with valve mechanism is suitable for a wide range of Food applications, such as sauces and dressings, and Personal Care applications, such as creams, gels and lotions.

Thanks to the MaxiDose technology this closure offers a fully controlled and clean dispensing. This patented valve technique has been designed to maximise consumer convenience and functionality. It ensures an easy dispensing of the quantity that the consumer actually wants. The self closing silicon valve is completely leakproof and guarantees a good flow control. The ergonomically shaped opening device guarantees a handy usage. The lid can be locked in an open position. The flat top surface allows top-down use and storage, even with the lid open. The closure has a snap-on neck geometry, suitable for diameters of 28 mm. It has a matt surface finish and can be produced in any desired colour. MaxiDose snap-on 28 is an excellent solution for all your dispensing requirements.