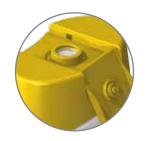

Thanks to the MaxiDose technology this closure offers a fully controlled and clean dispensing. This patented valve technique has been designed to maximise consumer convenience and functionality. It ensures an easy dispensing of the quantity that the consumer actually wants. The self closing silicon valve is completely leakproof and guarantees a good flow control. The ergonomically shaped opening device guarantees a handy usage. The lid can be locked in an open position. The flat top surface allows top-down use and storage, even with the lid open. The closure has a snap-on neck geometry, suitable for diameters of 28 mm. It has a matt surface finish and can be produced in any desired colour. MaxiDose snap-on 28 is an excellent solution for all your dispensing requirements.

#### MaxiDose technology

WP developed a proprietary silicone valve solution with a patented technique. The silicone material has a memory for long term seal quality and the opening/closing mechanism. Good temperature resistance is another advantage to give excellent dispensing opportunities for a wide range of viscosities and product applications.