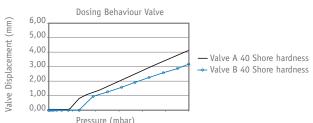

Thanks to the MaxiDose technology this closure offers a fully controlled and clean dispensing. This patented valve technique has been designed to maximise consumer convenience and functionality. It ensures an easy dispensing of the quantity that the consumer actually wants. The self closing silicon valve is completely leakproof and guarantees a good flow control. The ergonomically shaped opening device guarantees a handy usage. The lid can be locked in an open position. The flat top surface allows top-down use and storage, even with the lid open. The closure has a snap-on neck geometry, suitable for diameters of 28 mm. It has a matt surface finish and can be produced in any desired colour. MaxiDose snap-on 28 is an excellent solution for all your dispensing requirements.

#### MaxiDose technology

WP developed a proprietary silicone valve solution with a patented technique. The silicone material has a memory for long term seal quality and the opening/closing mechanism. Good temperature resistance is another advantage to give excellent dispensing opportunities for a wide range of viscosities and product applications.