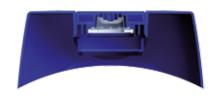

### Adding value by valve solutions

The product range has been extended with a large oval closure, MaxiDose Oval snap-on 28. This closure with valve mechanism is suitable for a wide range of Food applications, such as sauces and dressings, and Personal Care applications, such as creams, gels and lotions.

Thanks to the MaxiDose technology this closure offers a fully controlled and clean dispensing. This patented valve technique has been designed to maximise consumer convenience and functionality. It ensures an easy dispensing of the quantity that the consumer actually wants. The self closing silicon valve is completely leakproof and guarantees a good flow control. The ergonomically shaped opening device guarantees a handy usage. The lid can be locked in an open position. The flat top surface allows top-down use and storage, even with the lid open. The closure has a snap-on neck geometry, suitable for diameters of 28 mm. It has a matt surface finish and can be produced in any desired colour. MaxiDose snap-on 28 is an excellent solution for all your dispensing requirements.