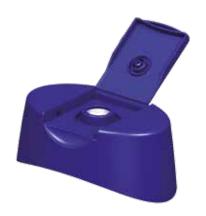

Thanks to the MaxiDose technology this closure offers a fully controlled and clean dispensing. This patented valve technique has been designed to maximise consumer convenience and functionality. It ensures an easy dispensing of the quantity that the consumer actually wants. The self closing silicon valve is completely leakproof and guarantees a good flow control. The ergonomically shaped opening device guarantees a handy usage. The lid can be locked in an open position. The flat top surface allows top-down use and storage, even with the lid open. The closure has a snap-on neck geometry, suitable for diameters of 28 mm. It has a matt surface finish and can be produced in any desired colour. MaxiDose snap-on 28 is an excellent solution for all your dispensing requirements.

#### MaxiDose technology

WP developed a proprietary silicone valve solution with a patented technique. The silicone material has a memory for long term seal quality and the opening/closing mechanism. Good temperature resistance is another advantage to give excellent dispensing opportunities for a wide range of viscosities and product applications.