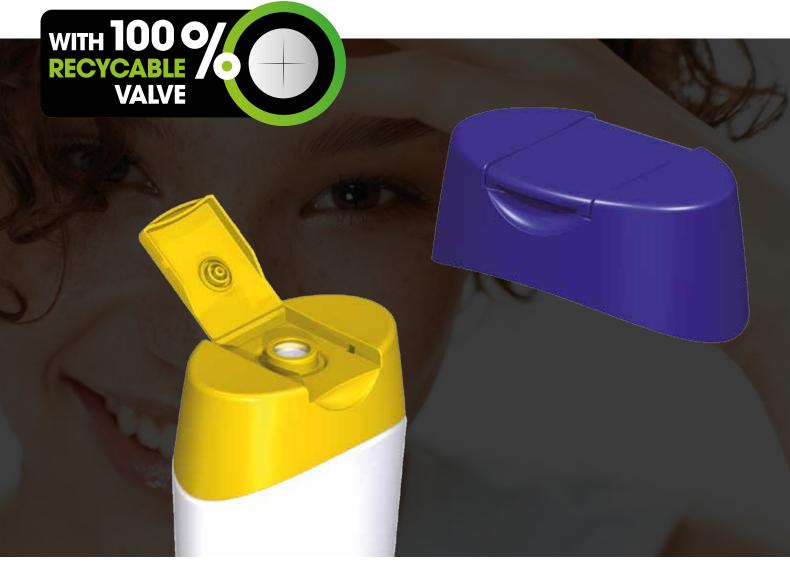

### Adding value by valve solutions

The product range has been extended with a large oval closure, MaxiDose Oval snap-on 28. This closure with valve mechanism is suitable for a wide range of Food applications, such as sauces and dressings, and Personal Care applications, such as creams, gels and lotions.

Thanks to the MaxiDose technology this closure offers a fully controlled and clean dispensing. This patented valve technique has been designed to maximise consumer convenience and functionality. It ensures an easy dispensing of the quantity that the consumer actually wants. The self closing silicon valve is completely leakproof and guarantees a good flow control. The ergonomically shaped opening device guarantees a handy usage. The lid can be locked in an open position. The flat top surface allows top-down use and storage, even with the lid open. The closure has a snap-on neck geometry, suitable for diameters of 28 mm. It has a matt surface finish and can be produced in any desired colour. MaxiDose snap-on 28 is an excellent solution for all your dispensing requirements.

#### MaxiDose technology

WP developed a proprietary silicone valve solution with a patented technique. The silicone material has a memory for long term seal quality and the opening/closing mechanism. Good temperature resistance is another advantage to give excellent dispensing opportunities for a wide range of viscosities and product applications.