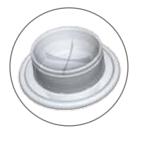

Thanks to the MaxiDose technology this closure offers a fully controlled and clean dispensing. This patented valve technique has been designed to maximise consumer convenience and functionality. It ensures an easy dispensing of the quantity that the consumer actually wants. The self closing silicon valve is completely leakproof and guarantees a good flow control. The ergonomically shaped opening device guarantees a handy usage. The lid can be locked in an open position. The flat top surface allows top-down use and storage, even with the lid open. The closure has a snap-on neck geometry, suitable for diameters of 28 mm. It has a matt surface finish and can be produced in any desired colour. MaxiDose snap-on 28 is an excellent solution for all your dispensing requirements.

#### MaxiDose technology

WP developed a proprietary silicone valve solution with a patented technique. The silicone material has a memory for long term seal quality and the opening/closing mechanism. Good temperature resistance is another advantage to give excellent dispensing opportunities for a wide range of viscosities and product applications.