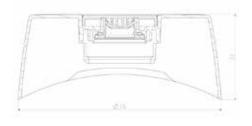

Thanks to the MaxiDose technology this closure offers a fully controlled and clean dispensing. This patented valve technique has been designed to maximise consumer convenience and functionality. It ensures an easy dispensing of the quantity that the consumer actually wants. The self closing silicon valve is completely leakproof and guarantees a good flow control. The ergonomically shaped opening device guarantees a handy usage. The lid can be locked in an open position. The flat top surface allows top-down use and storage, even with the lid open. The closure has a snap-on neck geometry, suitable for diameters of 28 mm. It has a matt surface finish and can be produced in any desired colour. MaxiDose snap-on 28 is an excellent solution for all your dispensing requirements.

#### **Specifications**

- Neck finish: snap-on 28 mm
- Suitable for PET and PP/PE bottles
- Orifices: 5 mm, 10 mm and valve
- Valve diameter: 11 mm
- Material PP
- Matt surface finish
- Almost infinite range of colours
- Suitable for Food and Personal Care applications