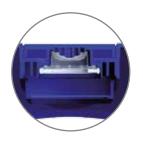

Thanks to the MaxiDose technology this closure offers a fully controlled and clean dispensing. This patented valve technique has been designed to maximise consumer convenience and functionality. It ensures an easy dispensing of the quantity that the consumer actually wants. The self closing silicon valve is completely leakproof and guarantees a good flow control. The ergonomically shaped opening device guarantees a handy usage. The lid can be locked in an open position. The flat top surface allows top-down use and storage, even with the lid open. The closure has a snap-on neck geometry, suitable for diameters of 28 mm. It has a matt surface finish and can be produced in any desired colour. MaxiDose snap-on 28 is an excellent solution for all your dispensing requirements.

#### MaxiDose technology

WP developed a proprietary silicone valve solution with a patented technique. The silicone material has a memory for long term seal quality and the opening/closing mechanism. Good temperature resistance is another advantage to give excellent dispensing opportunities for a wide range of viscosities and product applications.